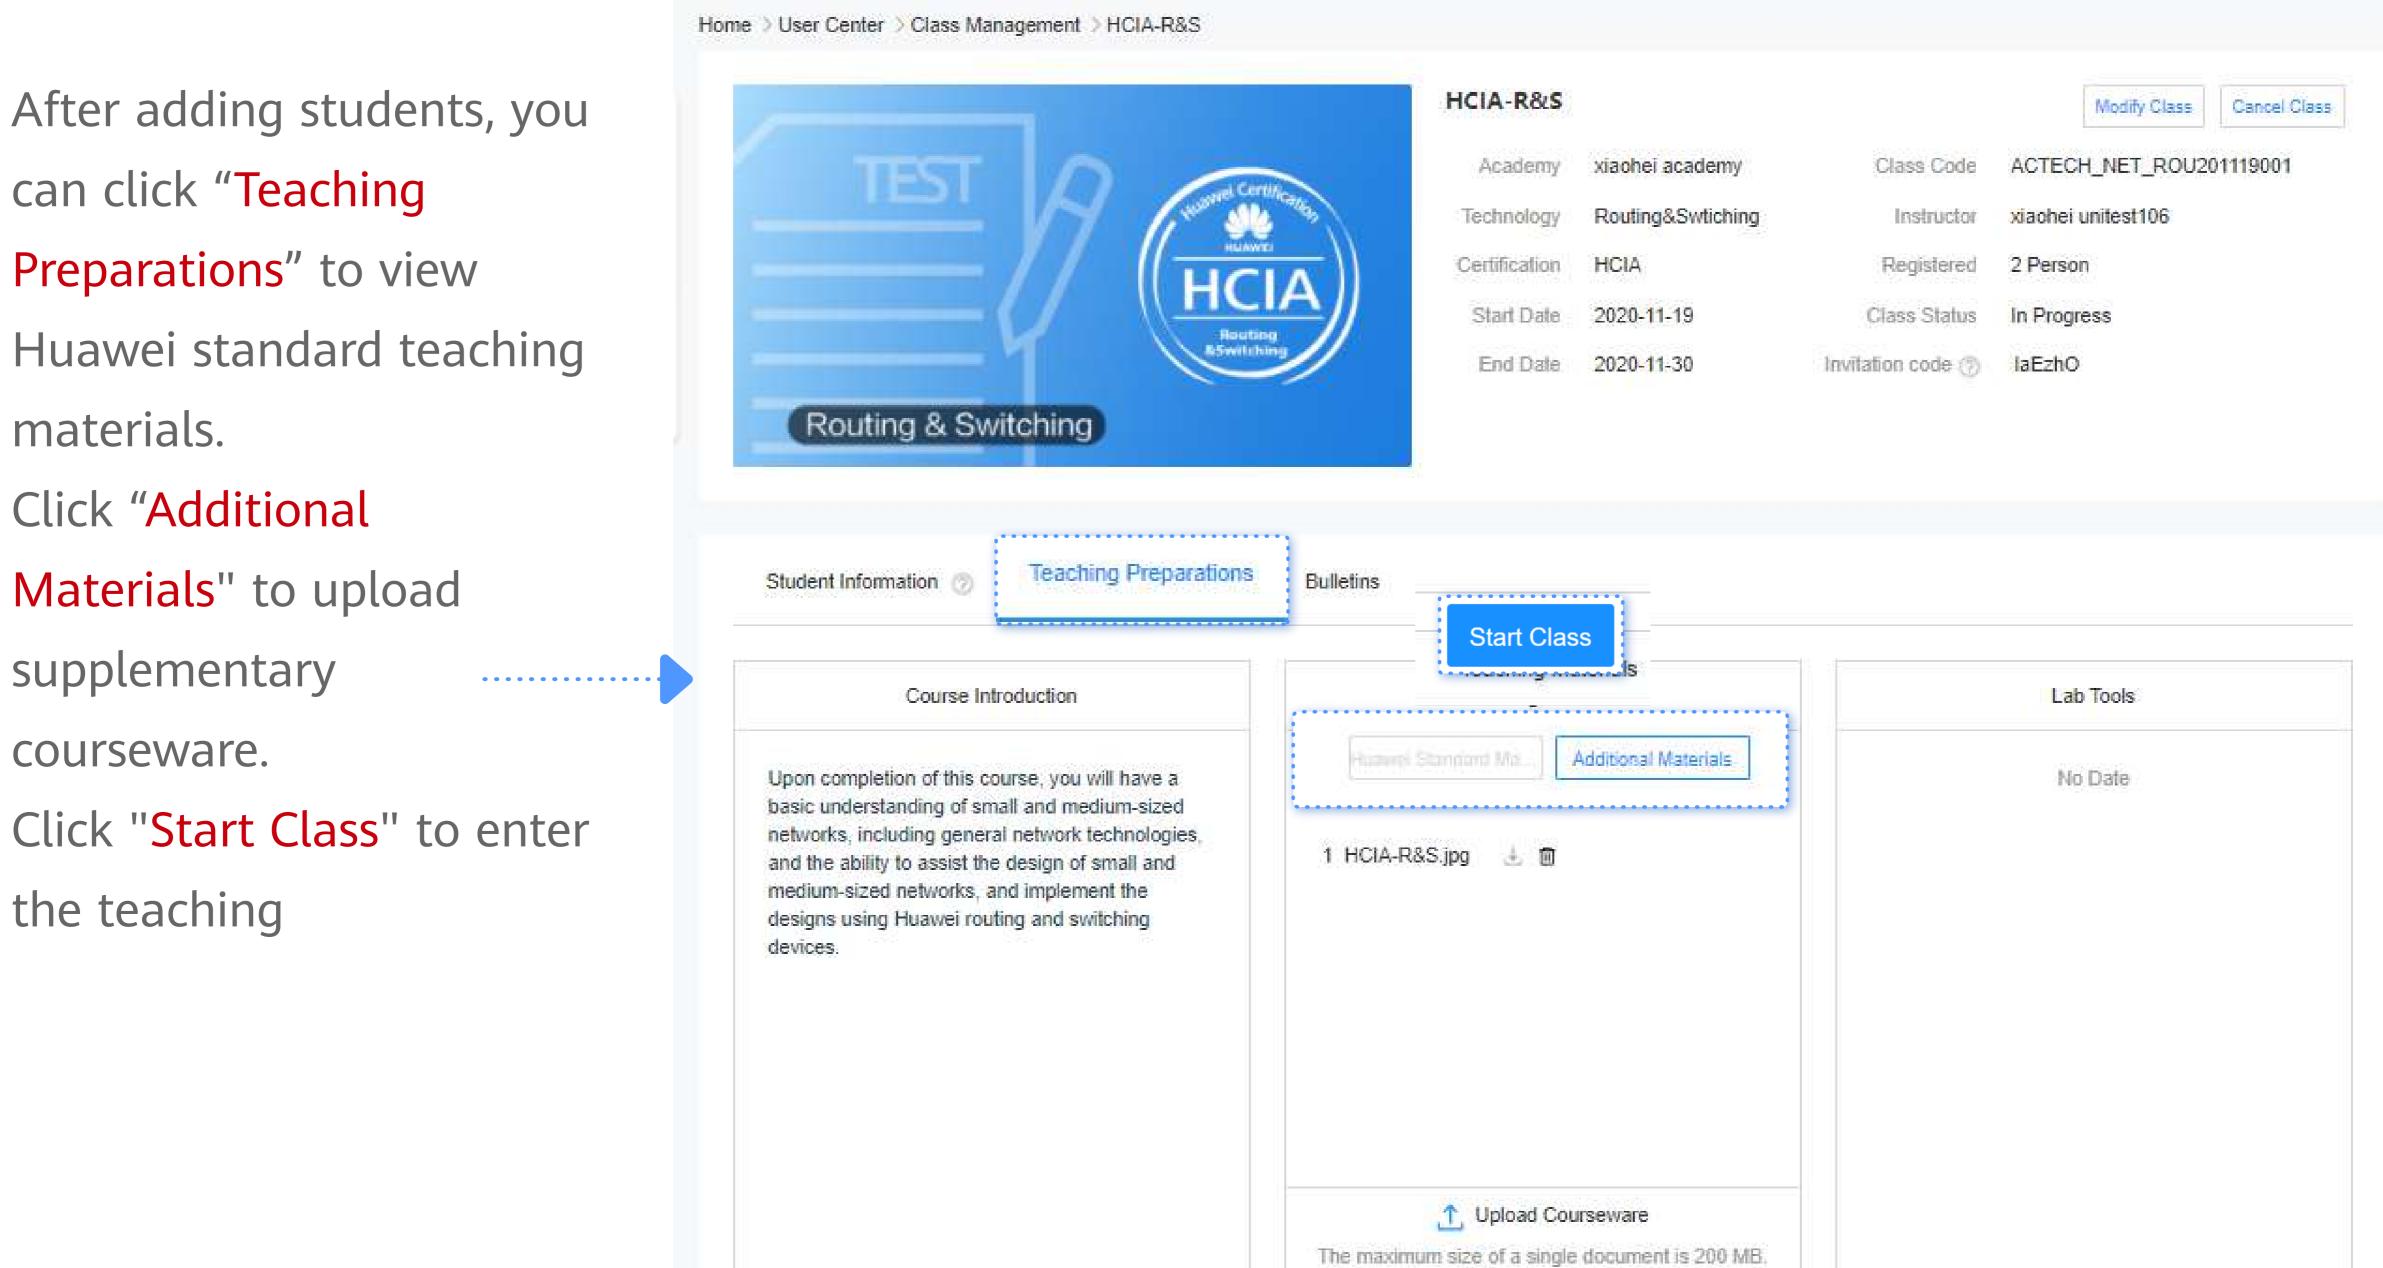

ow to create a class?



# You have 3 ways to add students: Recommended Through the class Invitation Code Search a class

approved. If the instructor approves the approval, the user joins the class and academy at the same

3. You can also go to the Class Details page to import students in batches or add a student's Huawei

Note: A student must have created a Huawei account and associated the account with an academy.

Add Students



time.

account to add the student to a class

Otherwise, the student cannot be added to the class

If the approval function is enabled, you can "Approve Students" in

You can click the "Invitation Code" and

share it to your students on an large screen.



Once the class is created, you can

click"Add Students".



### ser Center > Class Management > HCIA-R&S



#### Start Teaching