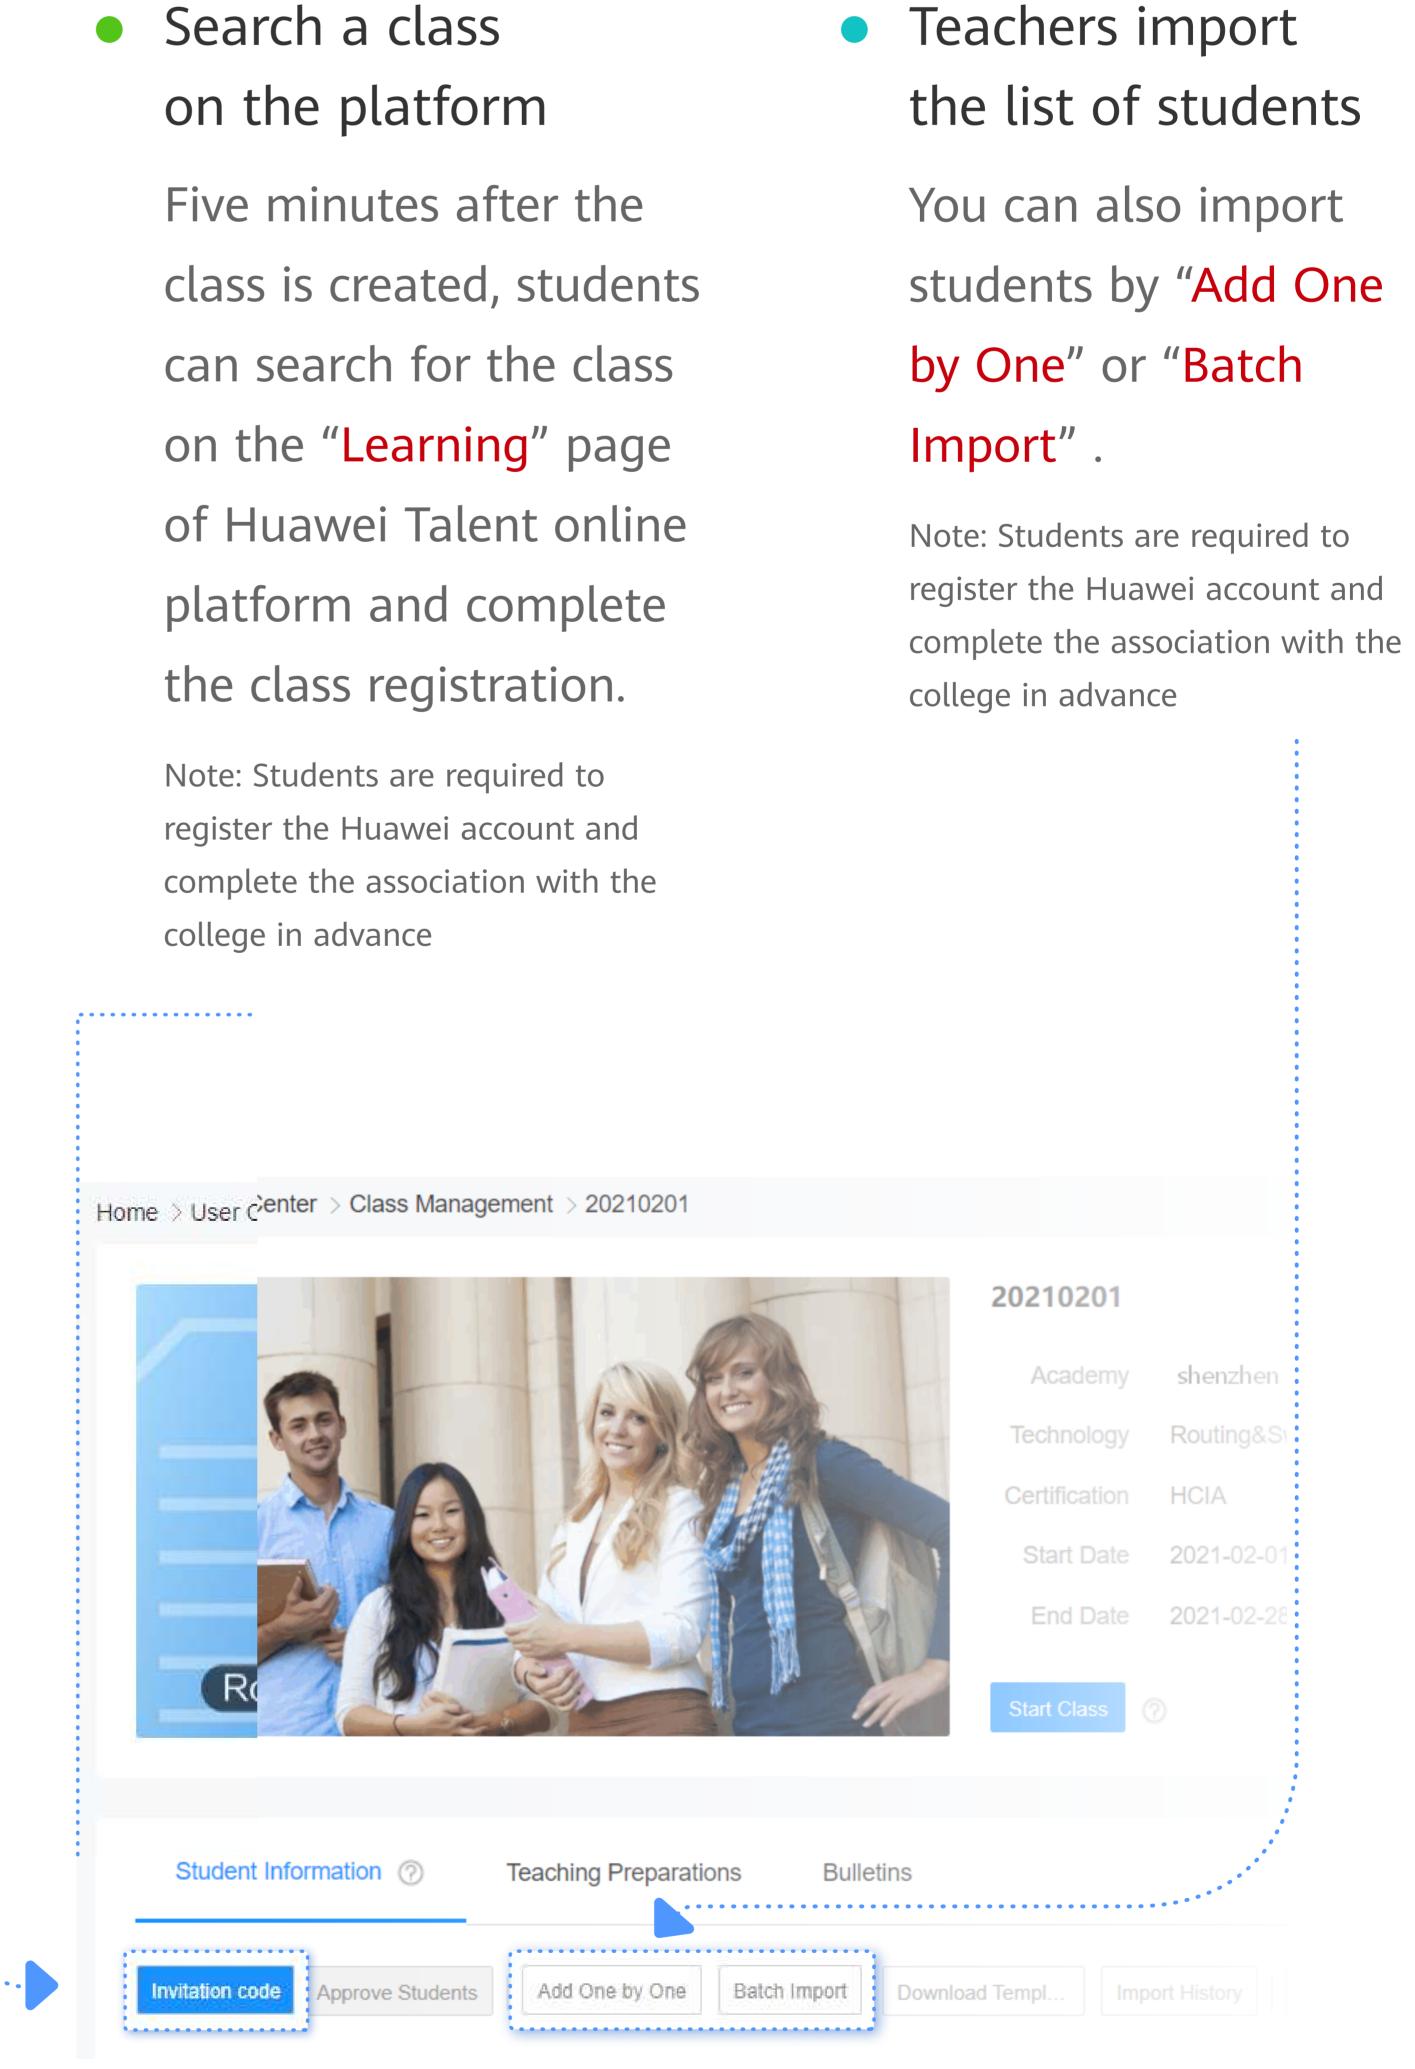

# You have 3 ways to add students: Recommended Through the class Invitation Code Search a class

approved. If the instructor approves the approval, the user joins the class and academy at the same

3. You can also go to the Class Details page to import students in batches or add a student's Huawei

Note: A student must have created a Huawei account and associated the account with an academy.

Add Students

time.

account to add the student to a class

Otherwise, the student cannot be added to the class

If the approval function is enabled, you can "Approve Students" in