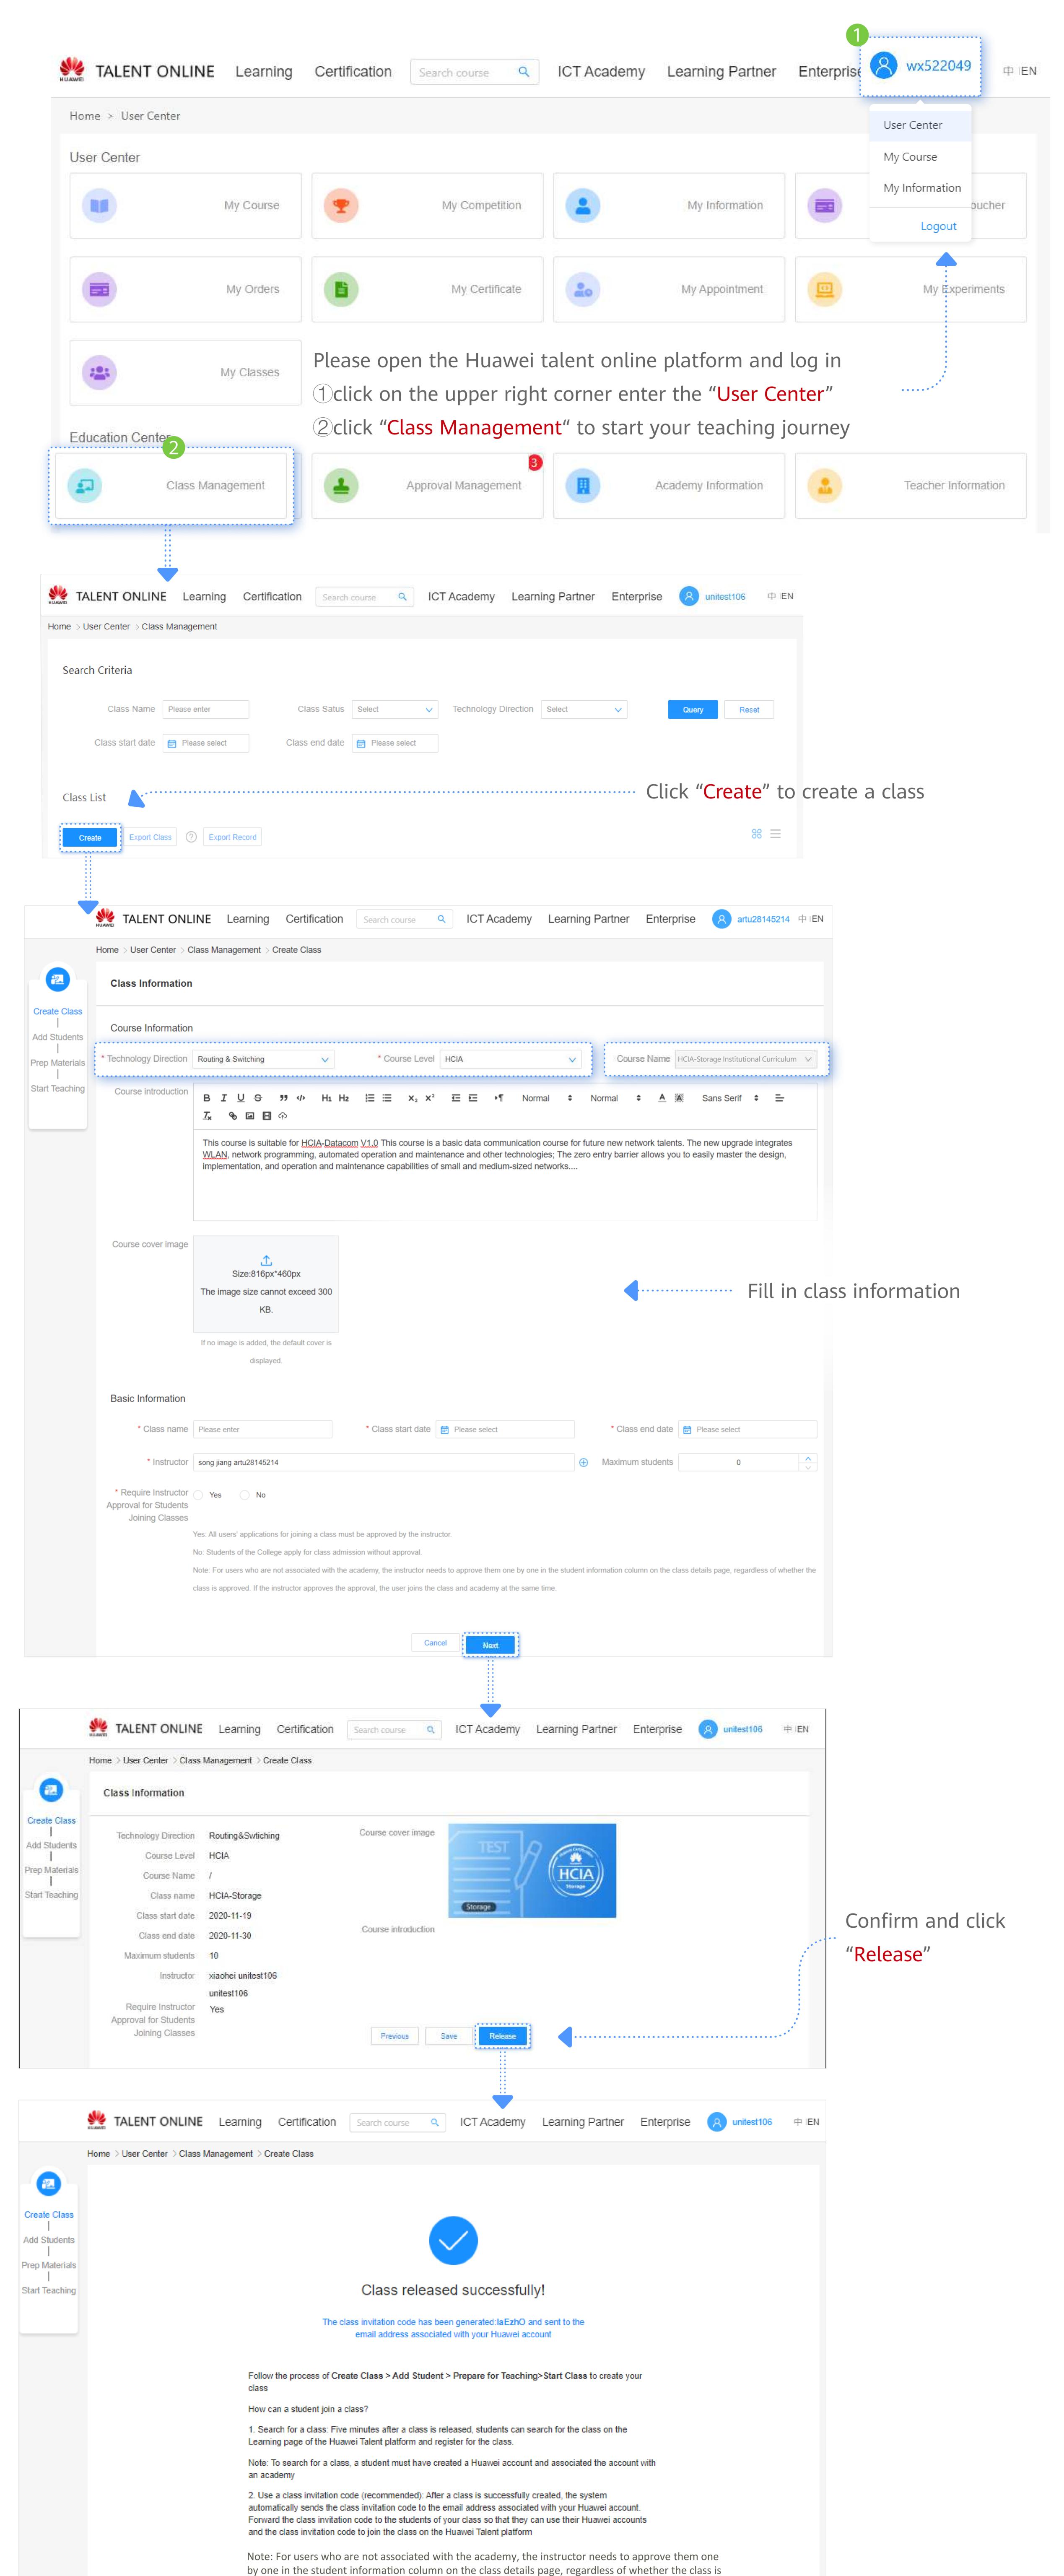

## Start Teaching - ICT Academy Instructor Operation Guide

### How to create a class?



# You have 3 ways to add students: Recommended Through the class Invitation Code Search a class

approved. If the instructor approves the approval, the user joins the class and academy at the same

3. You can also go to the Class Details page to import students in batches or add a student's Huawei

Note: A student must have created a Huawei account and associated the account with an academy.

Add Students



time.

account to add the student to a class

Otherwise, the student cannot be added to the class

If the approval function is enabled, you can "Approve Students" in

You can click the "Invitation Code" and

share it to your students on an large screen.



Once the class is created, you can

click"Add Students".



### ser Center > Class Management > HCIA-R&S



#### Start Teaching