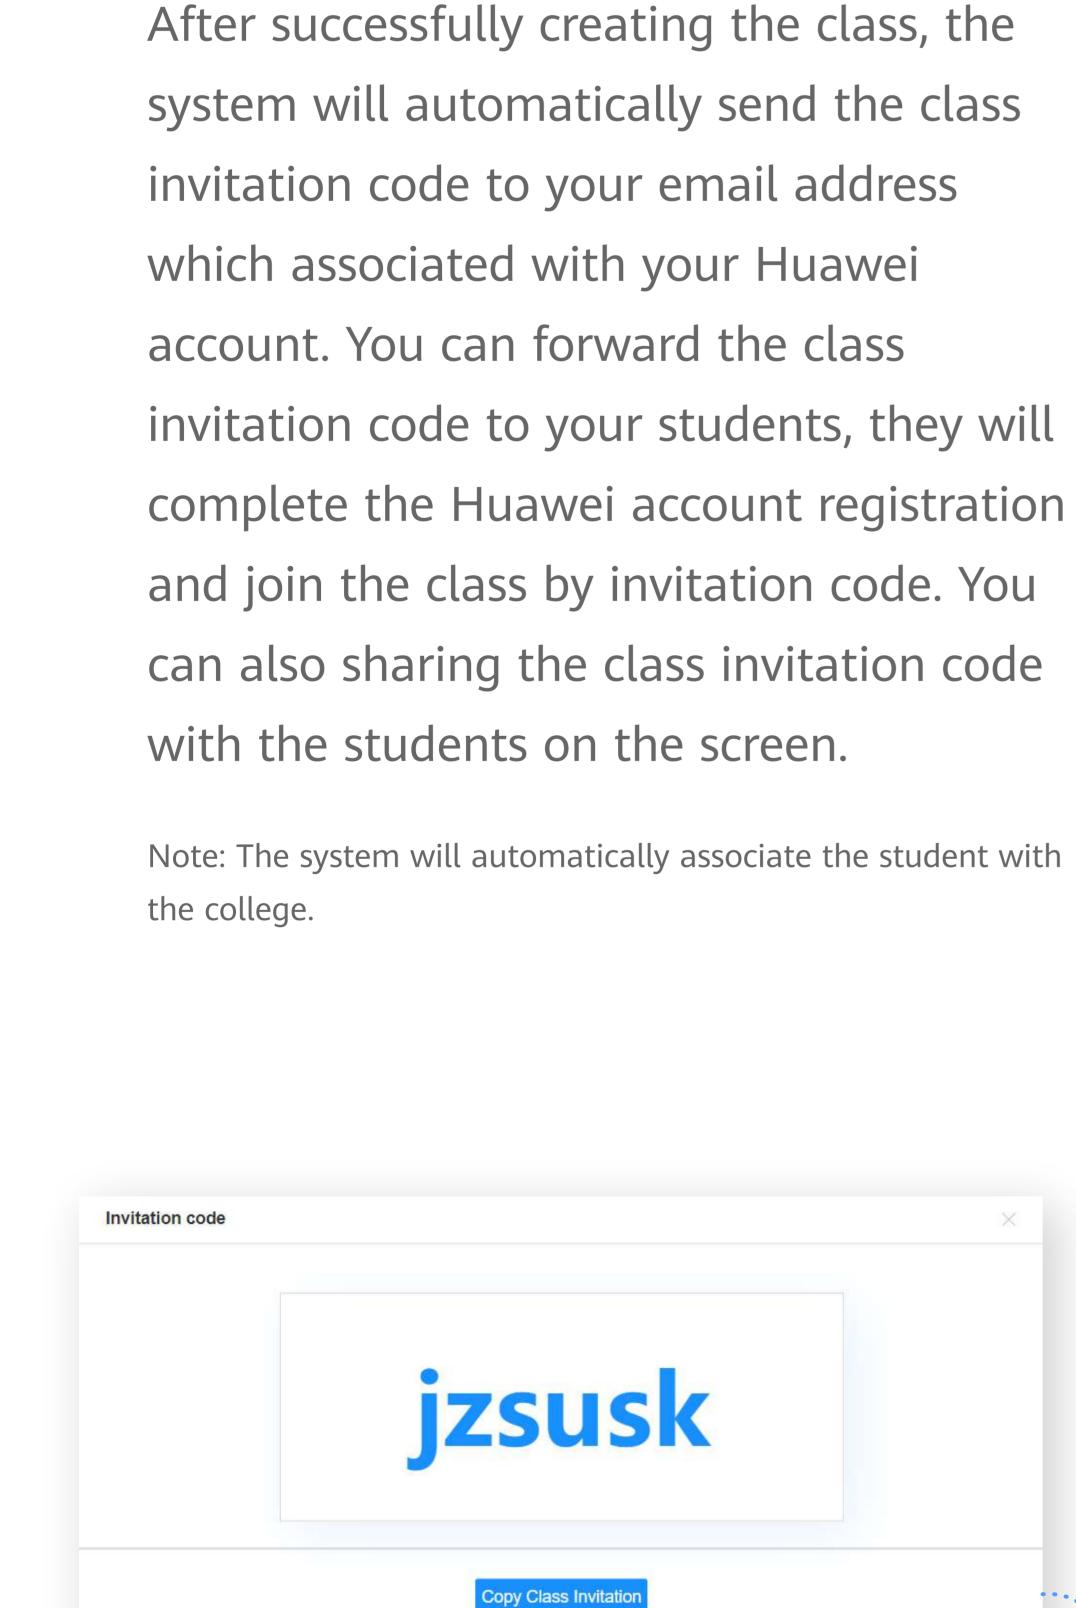

You can click the "Invitation Code" and

share it to your students on an large screen.

Once the class is created, you can

click"Add Students".