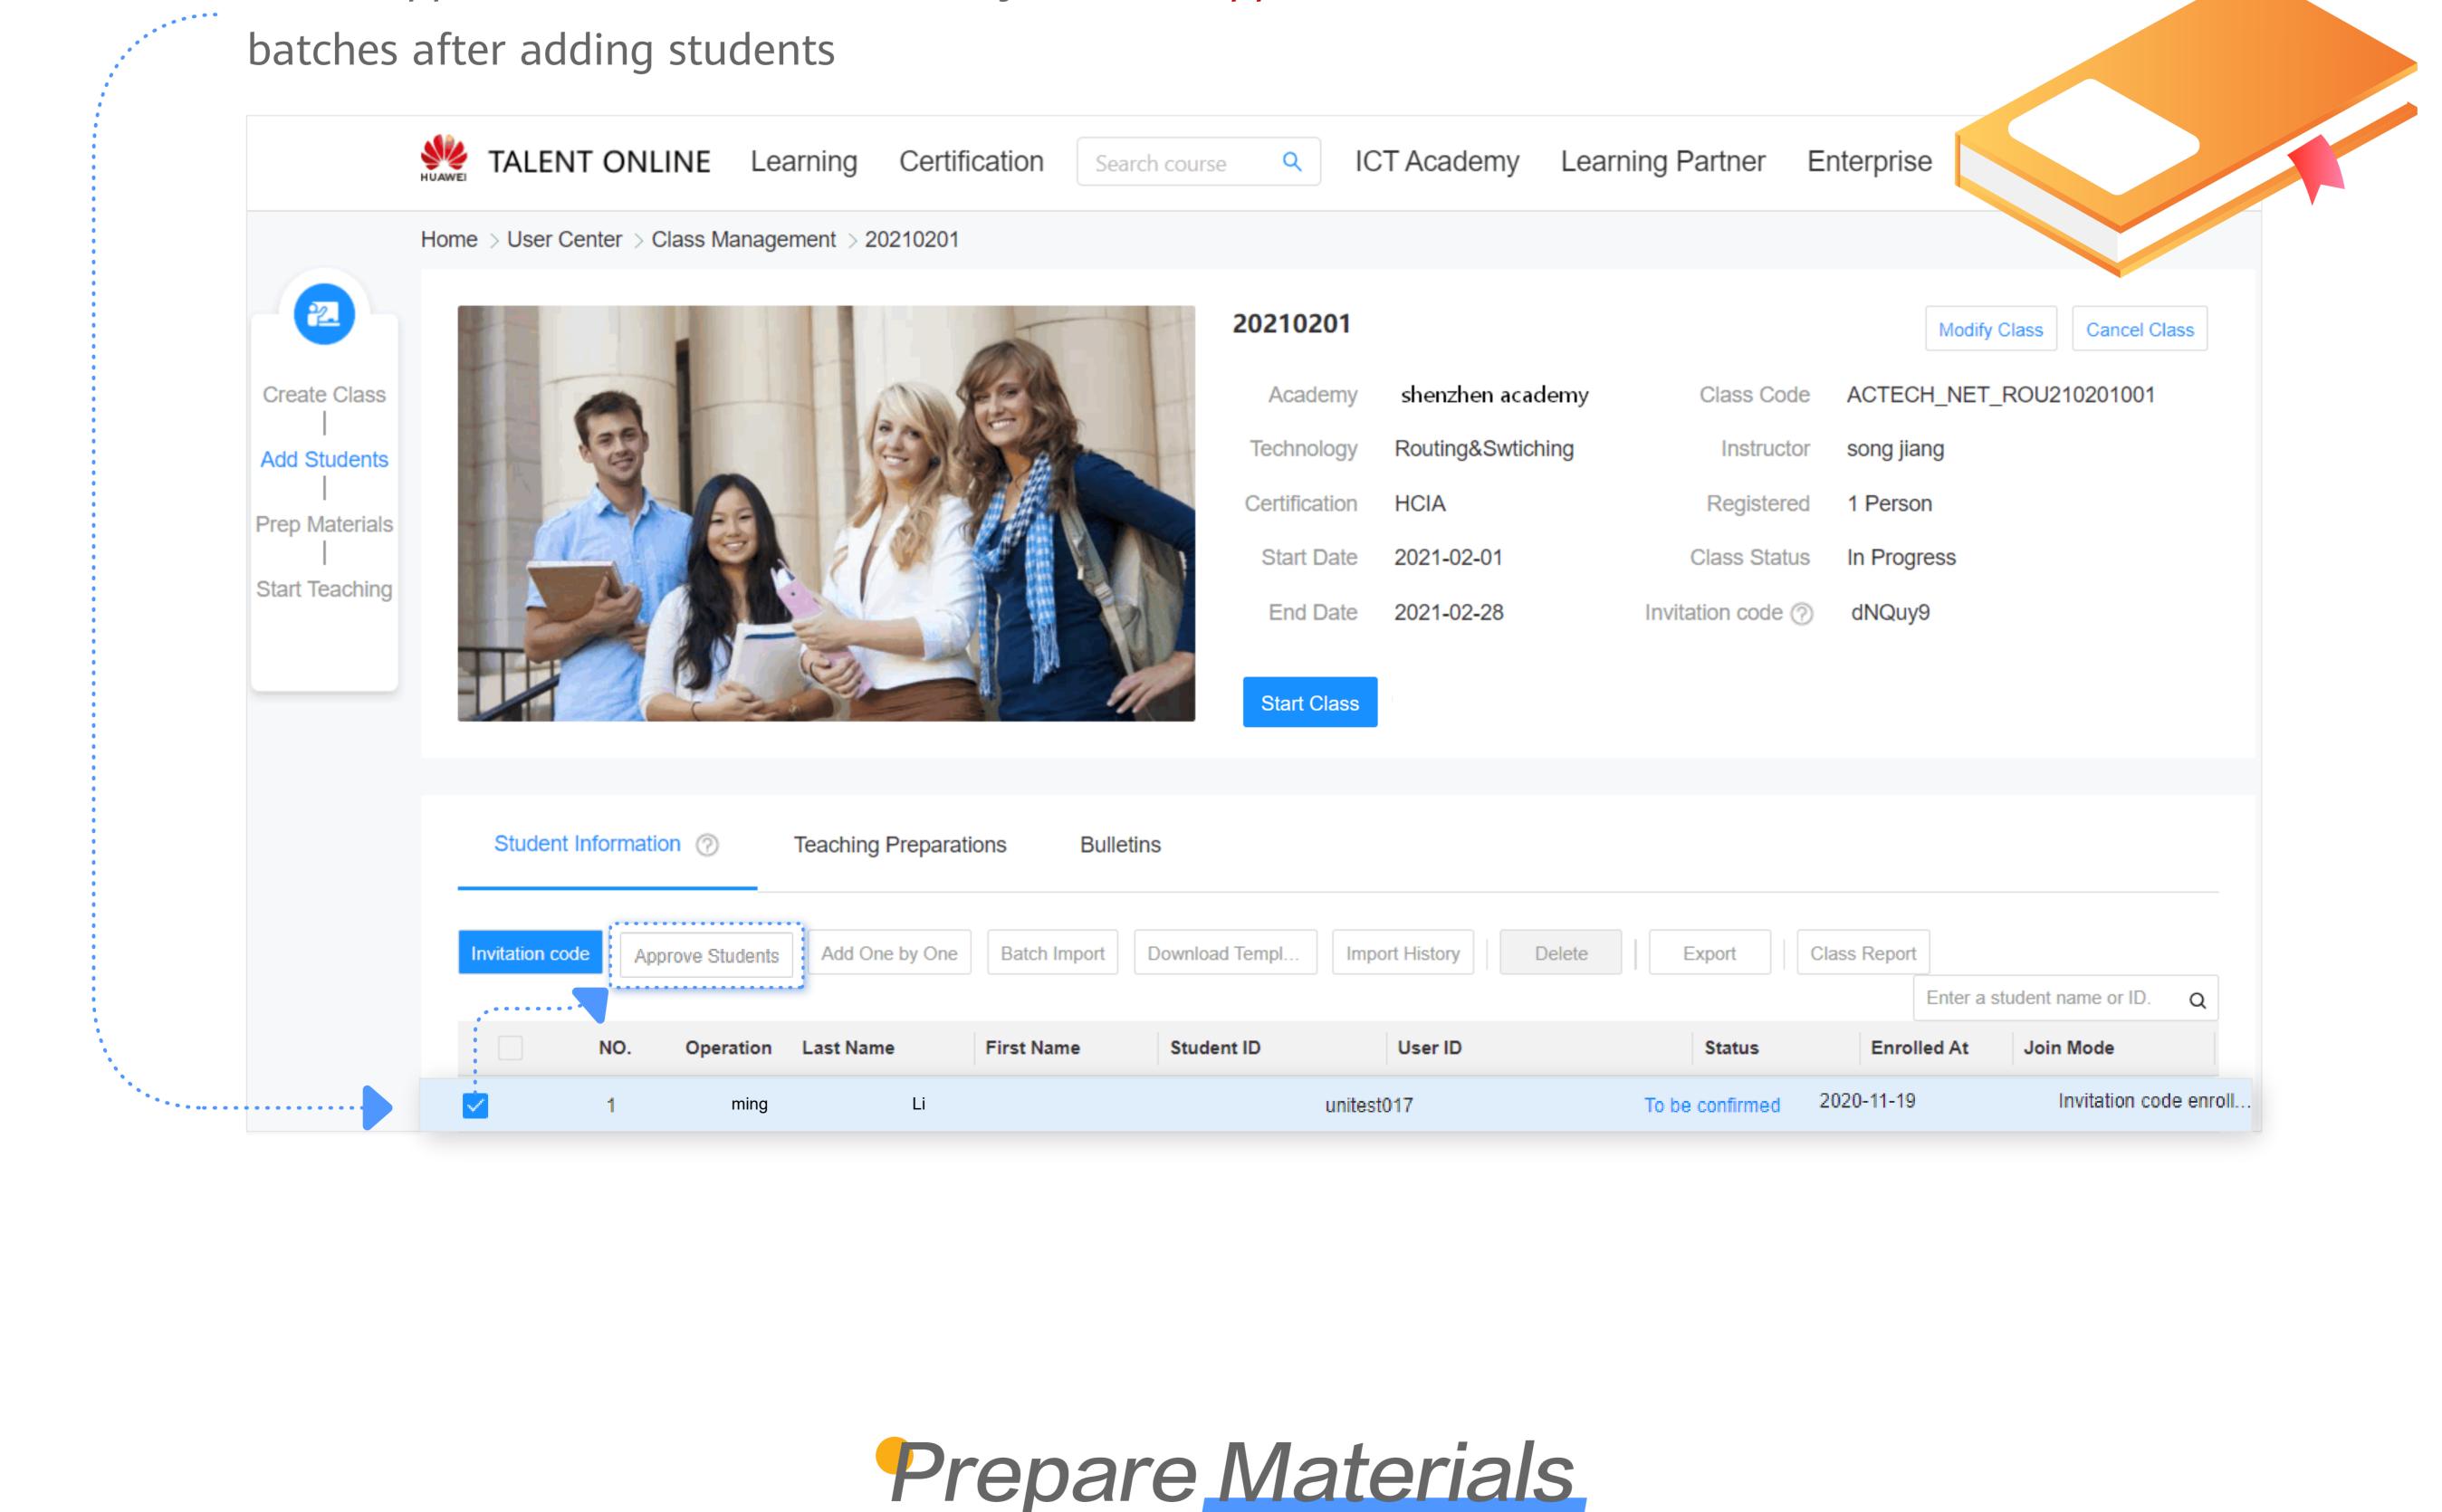

Note: A student must have created a Huawei account and associated the account with an academy.

Add Students

time.

account to add the student to a class

Otherwise, the student cannot be added to the class

If the approval function is enabled, you can "Approve Students" in